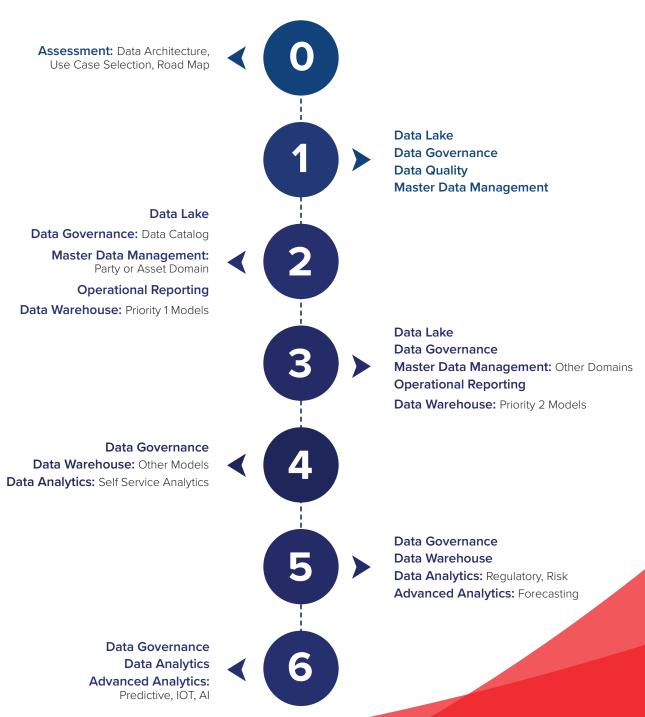

## Leverage a Modern Data Architecture to Derive the Maximum Value Out of Your Data.

Depending on specific business needs and objectives, our typical approach varies from one organization to another. All the initiatives are defined after the assessment (Phase 0), and are determined by the selected use cases.

## **APPROACH PHASES**